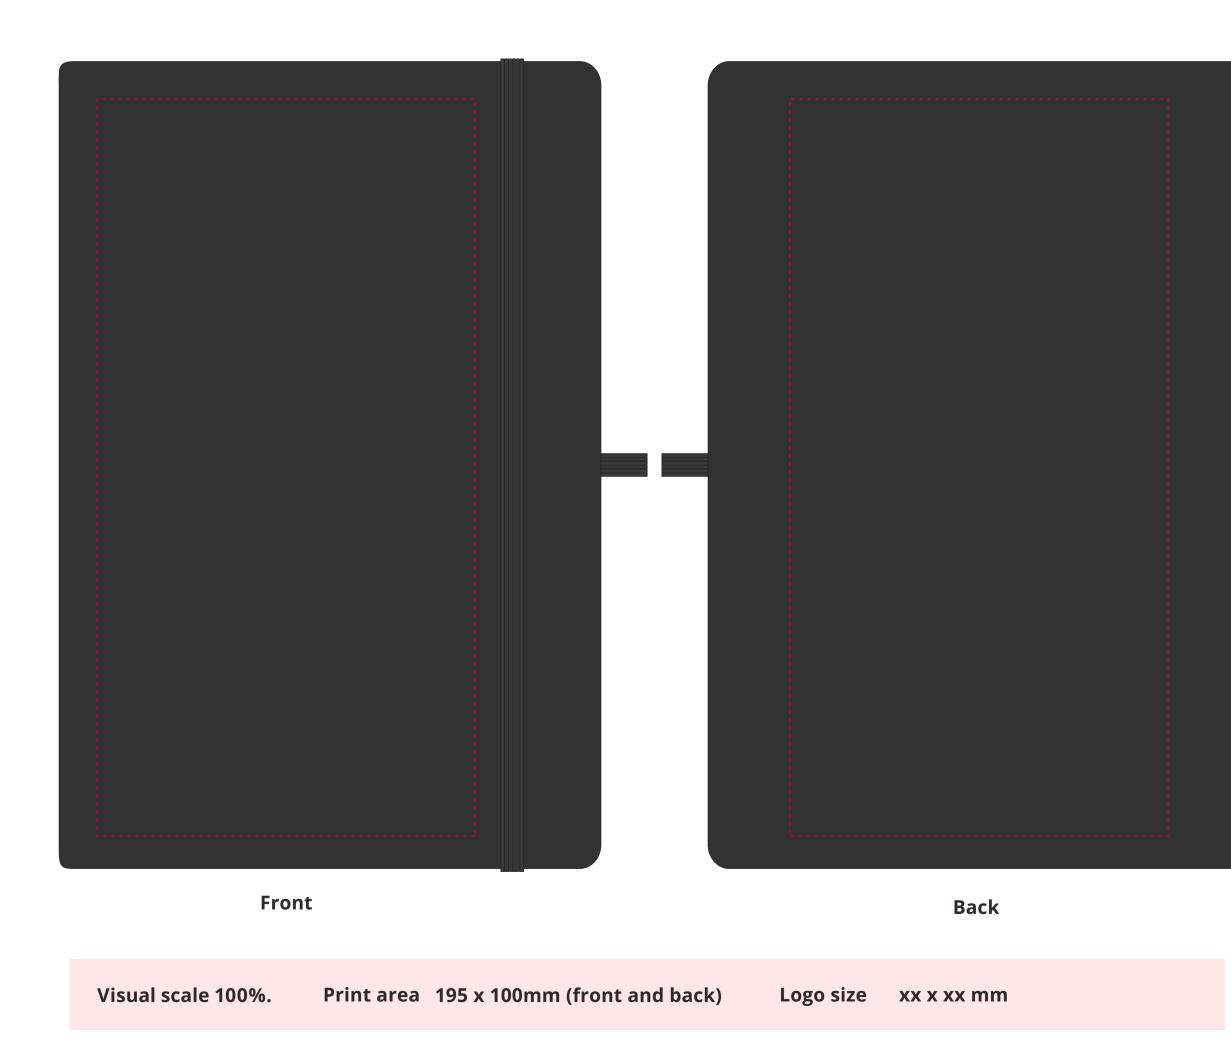

# YOUR VISUAL PROOF

Order ReferenceXXXXXDate createdXX/XX/XXCreated byXX

Product Colour Branding 196680 Black Full colour

### **Artwork Advisories**

Full colour printed colours may differ when printed to the final product.

It is the customer's responsibility to ensure that the proof is correct in all areas. Please be sure to double-check spelling, grammar, layout and design before approving artwork. **Due to the variation in monitor colours and adjustments, PDF proofs may not provide an accurate colour representation of the final product & printed work.** Once artwork is approved, your order will be processed based on the above unless any amendments are made. All orders are subject to our terms and conditions.