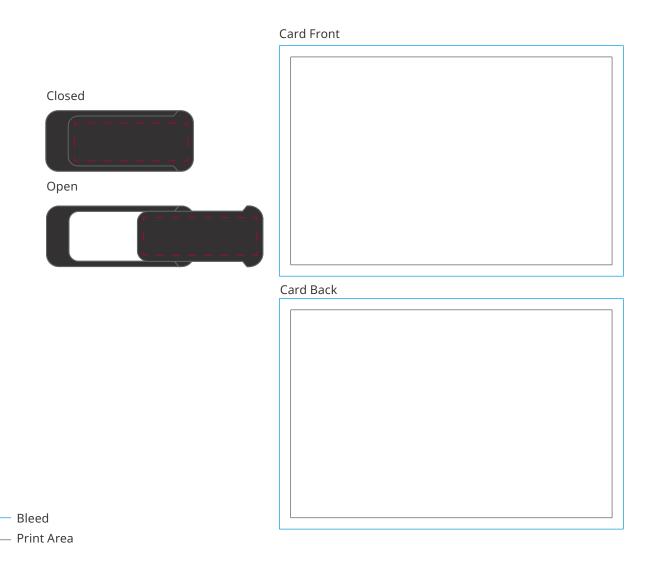

## YOUR VISUAL PROOF

Order Reference XXXXXX Date created xx/xx/xxCreated by XX

Product 196641 Colour Black

Spot colour / Full Colour Branding