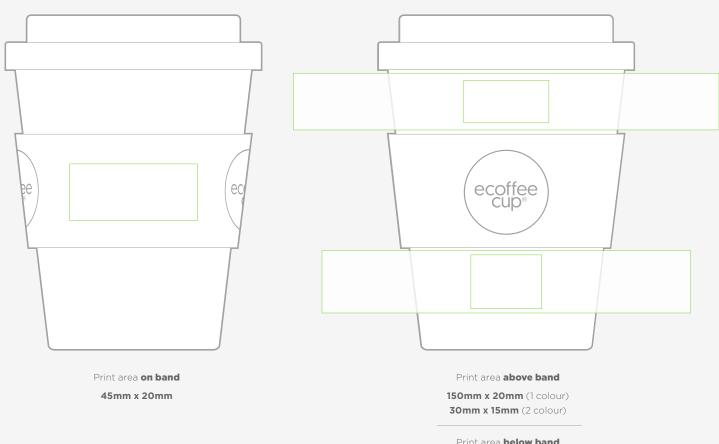

Light. Bright. And individually stylish. With over 70 designs; there is an **Ecoffee Cup®** for everyone.

Have fun. Do good.

Print area below band

130mm x 22mm (1 colour)

**25mm x 20mm** (2 colour)