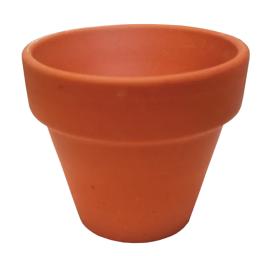

## YOUR VISUAL PROOF (1 of 3)

Order Reference
Date created
Created by

xxxxxxxx xx/xx/xx xx

Product 196334

Colour Terracotta

Seed Variants Christmas Tree

Branding Full Colour (label)