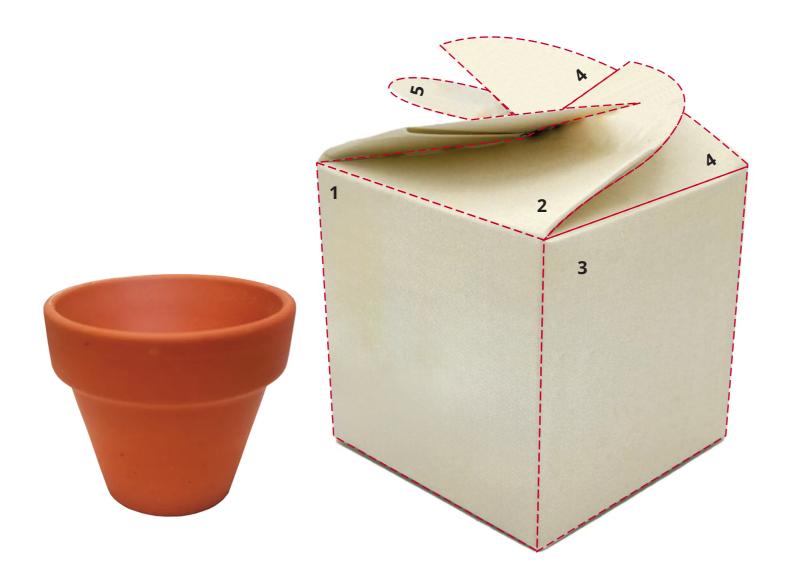

## YOUR VISUAL PROOF (1 of 3)

**For Visual Purposes Only.** Please see page 2 for actual artwork size.

Order Reference xxxxxx

Date created xx/xx/xx

Created by xx

Product 196334

Colour Terracotta

Seed Variant Christmas Tree

## YOUR VISUAL PROOF (2 of 3)

--- Bleed Area

— Cut Line

--- Fold Line

Match the numbers on each panel to the warped image on page 1. Clip and copy artwork.

Visual scale 100%.

Order Reference
Date created
Created by