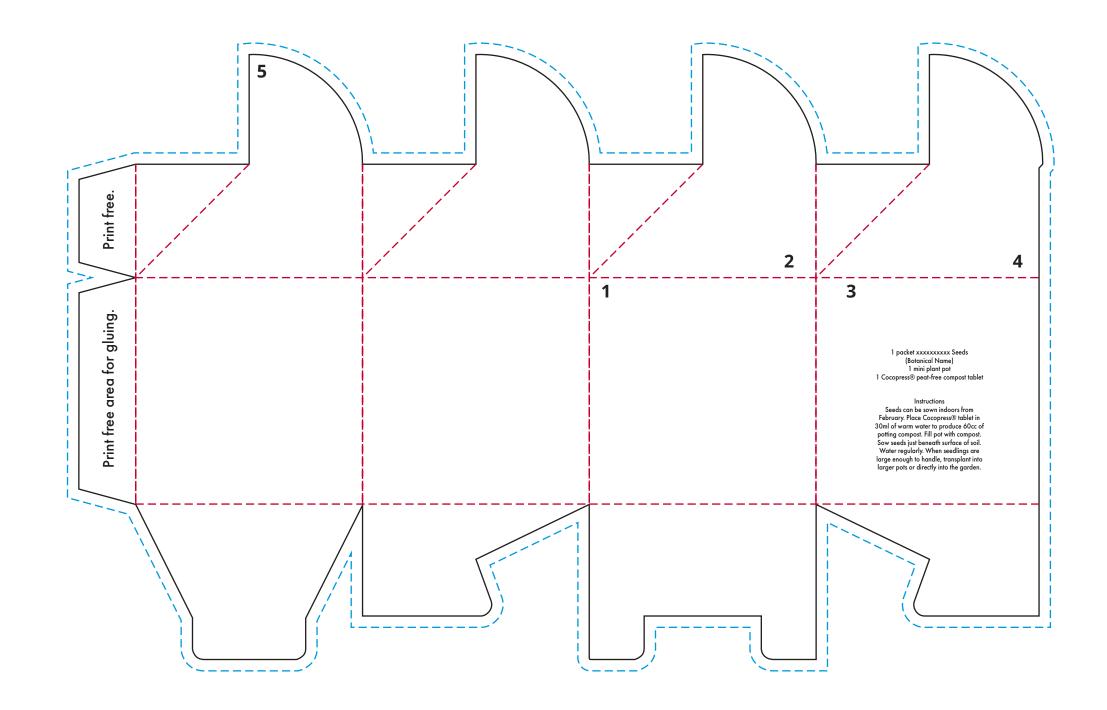

## YOUR VISUAL PROOF (2 of 3)

--- Bleed Area

— Cut Line

--- Fold Line

Match the numbers on each panel to the warped image on page 1. Clip and copy artwork.

Visual scale 100%.

Order Reference
Date created
Created by

xxxxxx xx/xx/xx xx

Print area Logo size

xx x xxmm

All Over Print

Branding

Full Colour