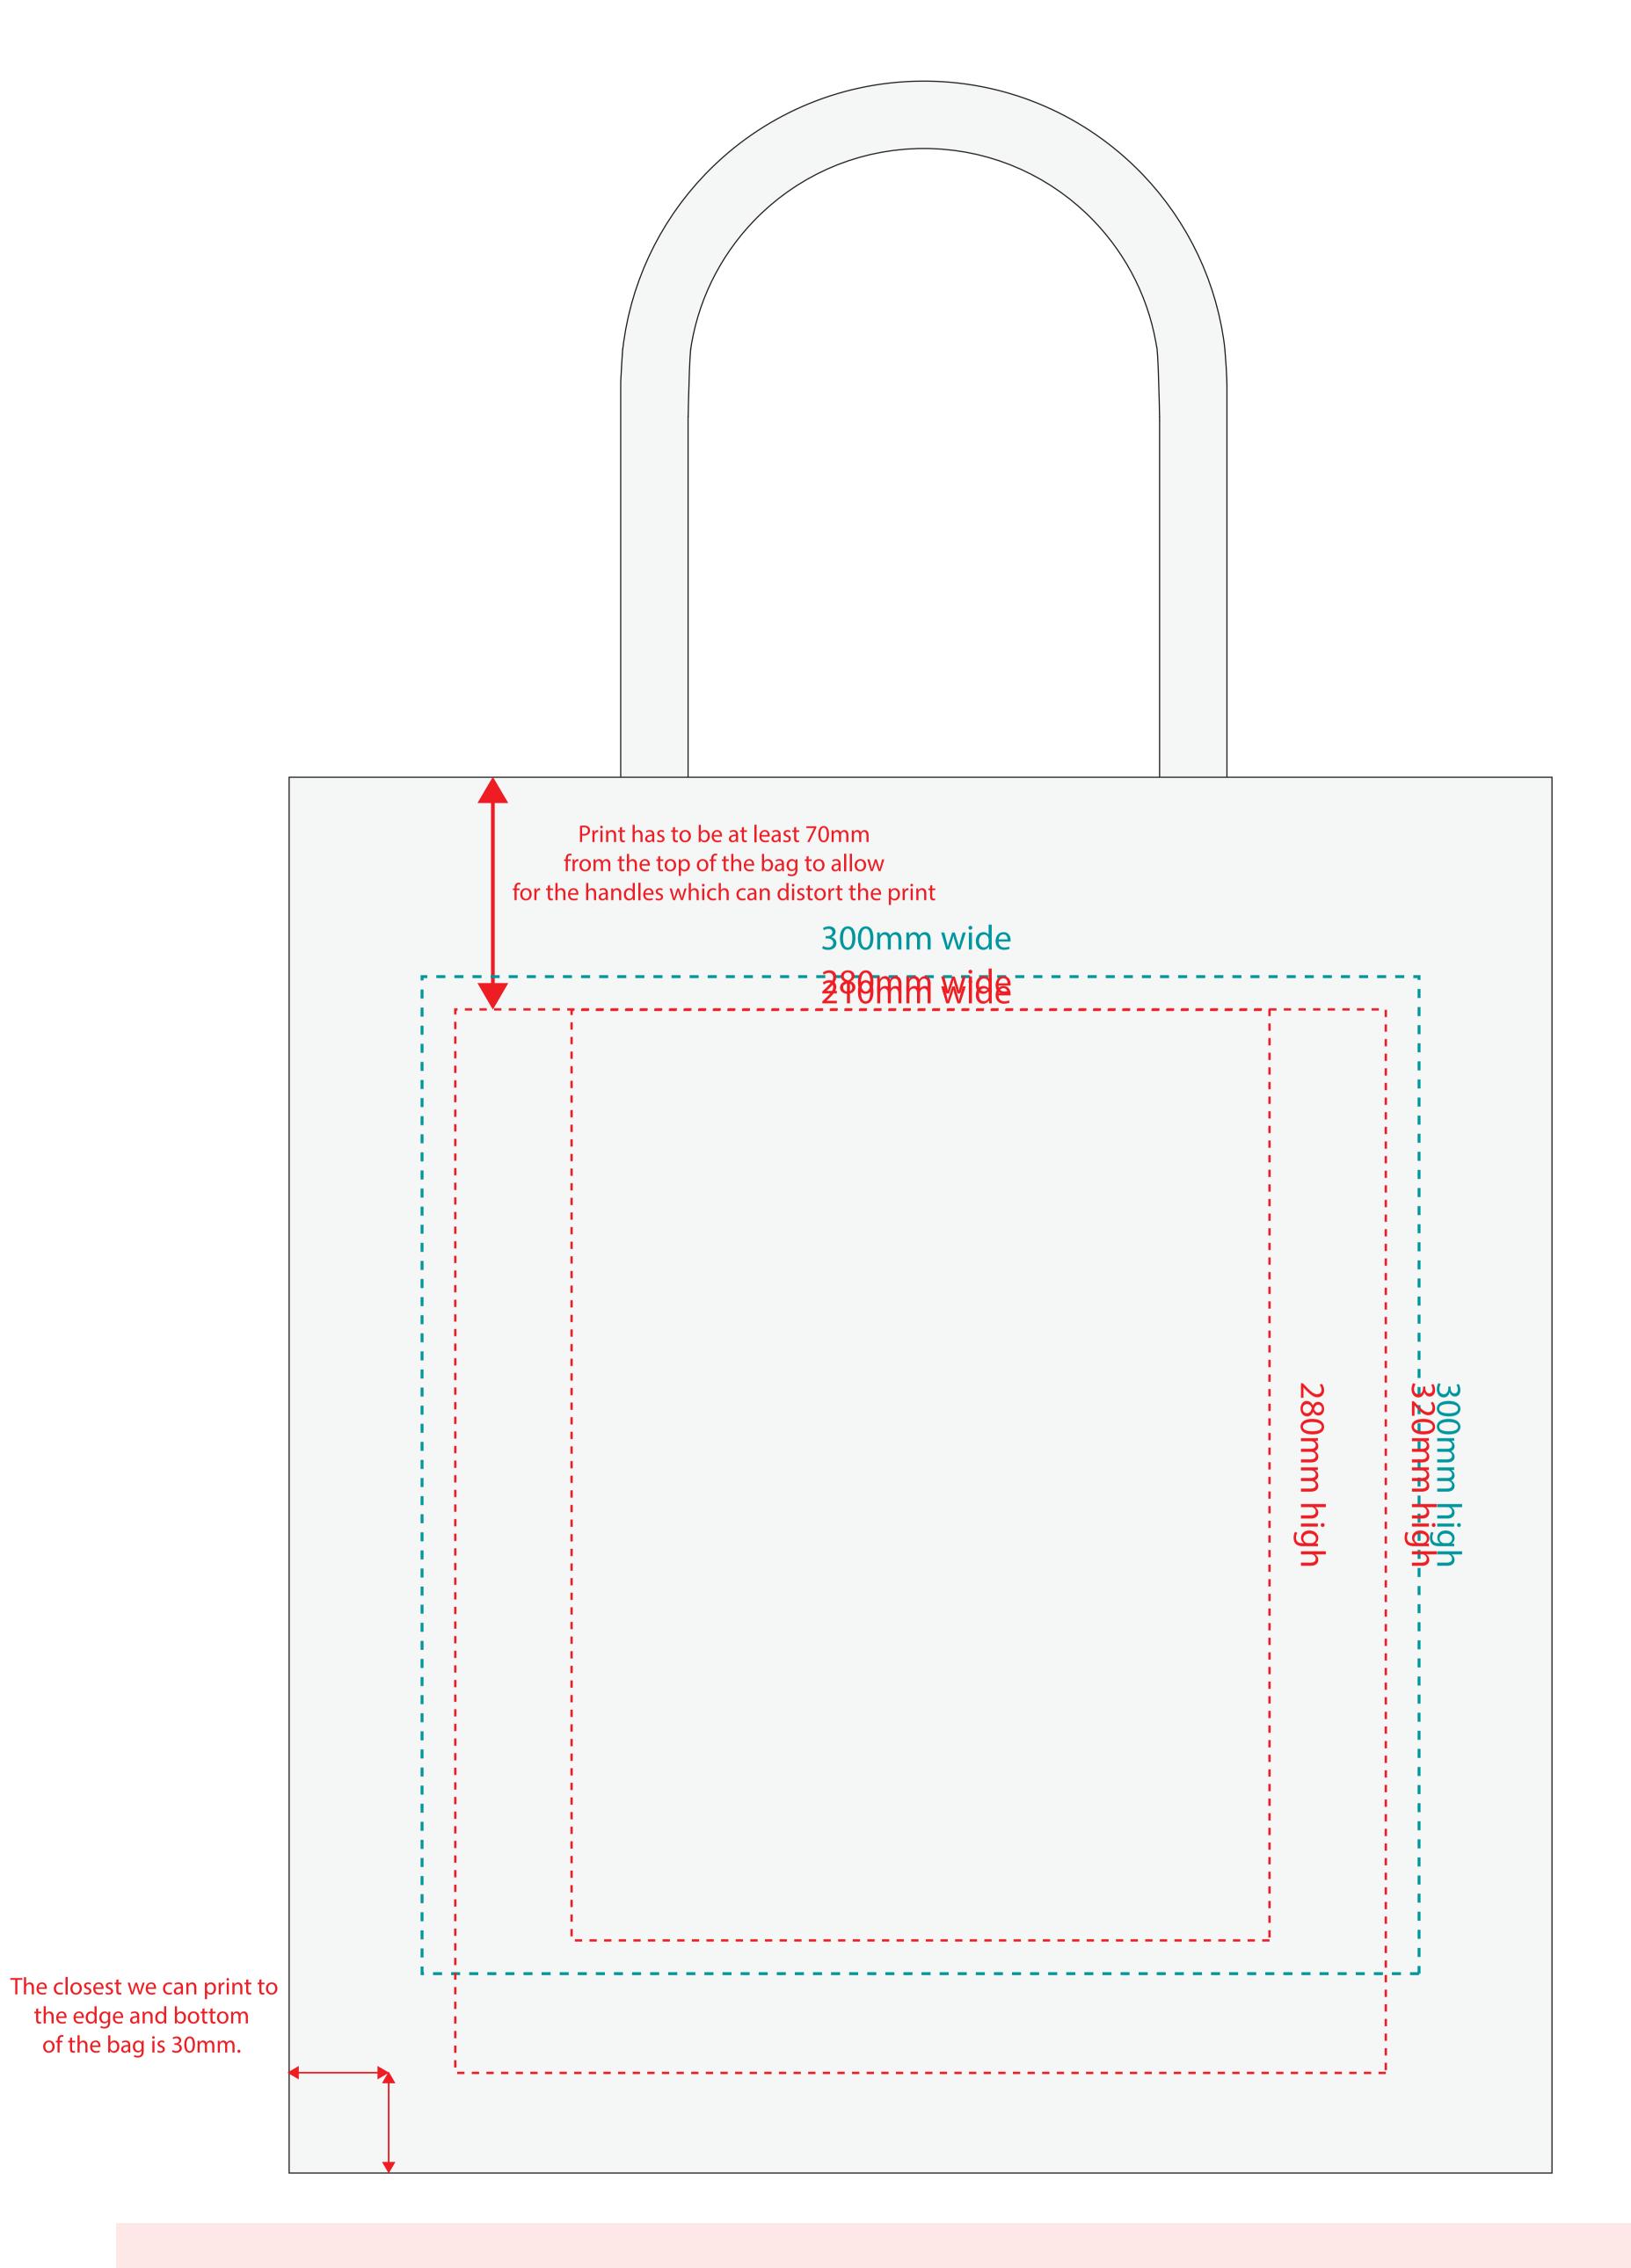

## YOUR VISUAL PROOF (1 of 2)

Must have all strokes outlined and then merged using the Pathfinder>Merge action.
Then make sure the artwork is grouped.

Scale 100% Print area 280 x 280mm Logo size xx x xxmm