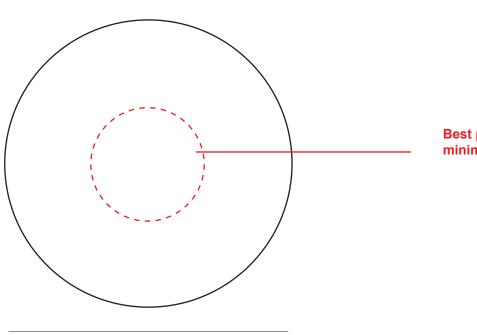

## **ORDERNUMBER: 0000**

PRODUCT SPECIFICATIONS: 74 x 74 mm

**PRODUCT COLOR** 

Transparent

**DESIGN COLORS** 

Full colour

Best position for a logo with a minimum of deforming

FILES