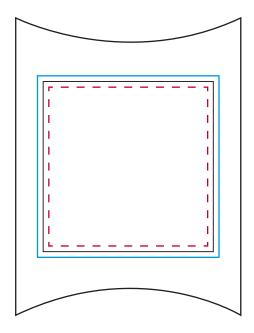

## YOUR VISUAL PROOF (2 of 2)

Order ReferencexxxxxxDate createdxx/xx/xxCreated byxx

| Print area | 45 x 45 mm  |
|------------|-------------|
| Logo size  | 45 x 45 mm  |
| Branding   | Full Colour |

Visual scale 100%.