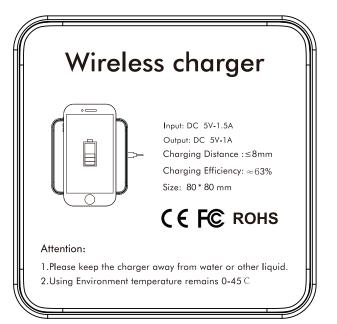

## YOUR VISUAL PROOF





Product 196027

Colour White

Branding Full Colour

## Artwork Advisories

Full colour printed colours may differ when printed to the final product.

It is the customer's responsibility to ensure that the proof is correct in all areas. Please be sure to double-check spelling, grammar, layout and design before approving artwork. Due to the variation in monitor colours and adjustments, PDF proofs may not provide an accurate colour representation of the final product & printed work. Once artwork is approved, your order will be processed based on the above unless any amendments are made. All orders are subject to our terms and conditions.

Please email all approvals/amends to your order processor.