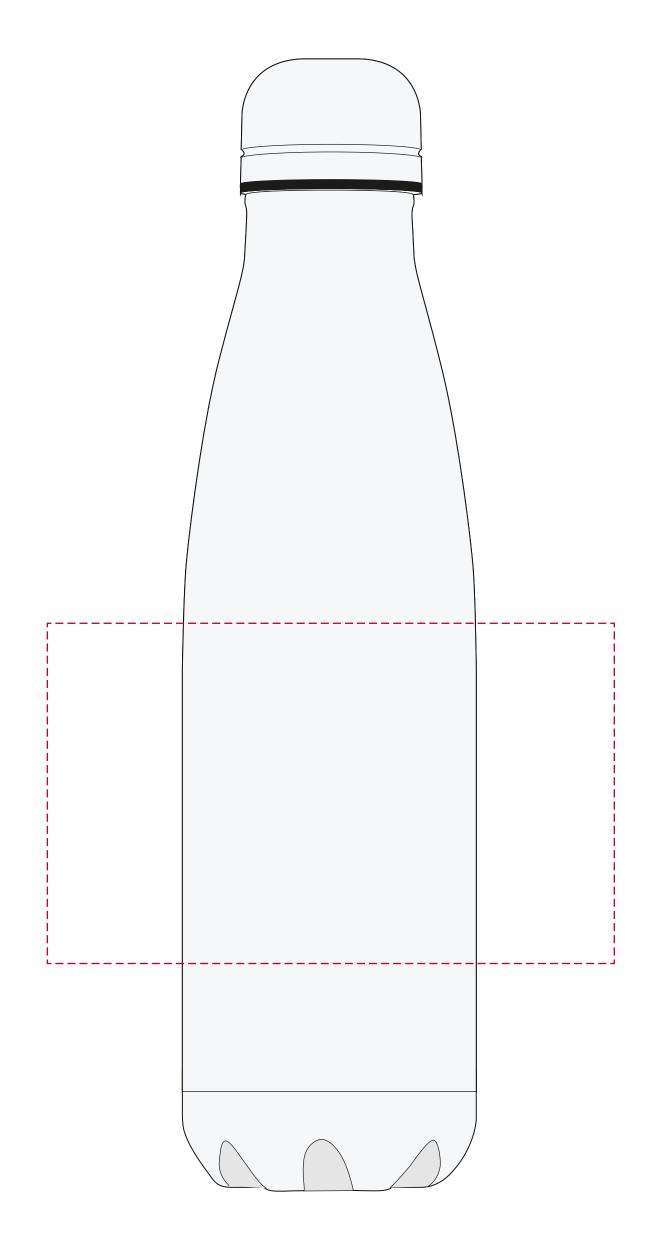

## YOUR VISUAL PROOF

Order Reference xxxxxx

Date created xx/xx/xx

Created by xx

Product 195980

**Colour** Matt White

**Branding** Spot colour