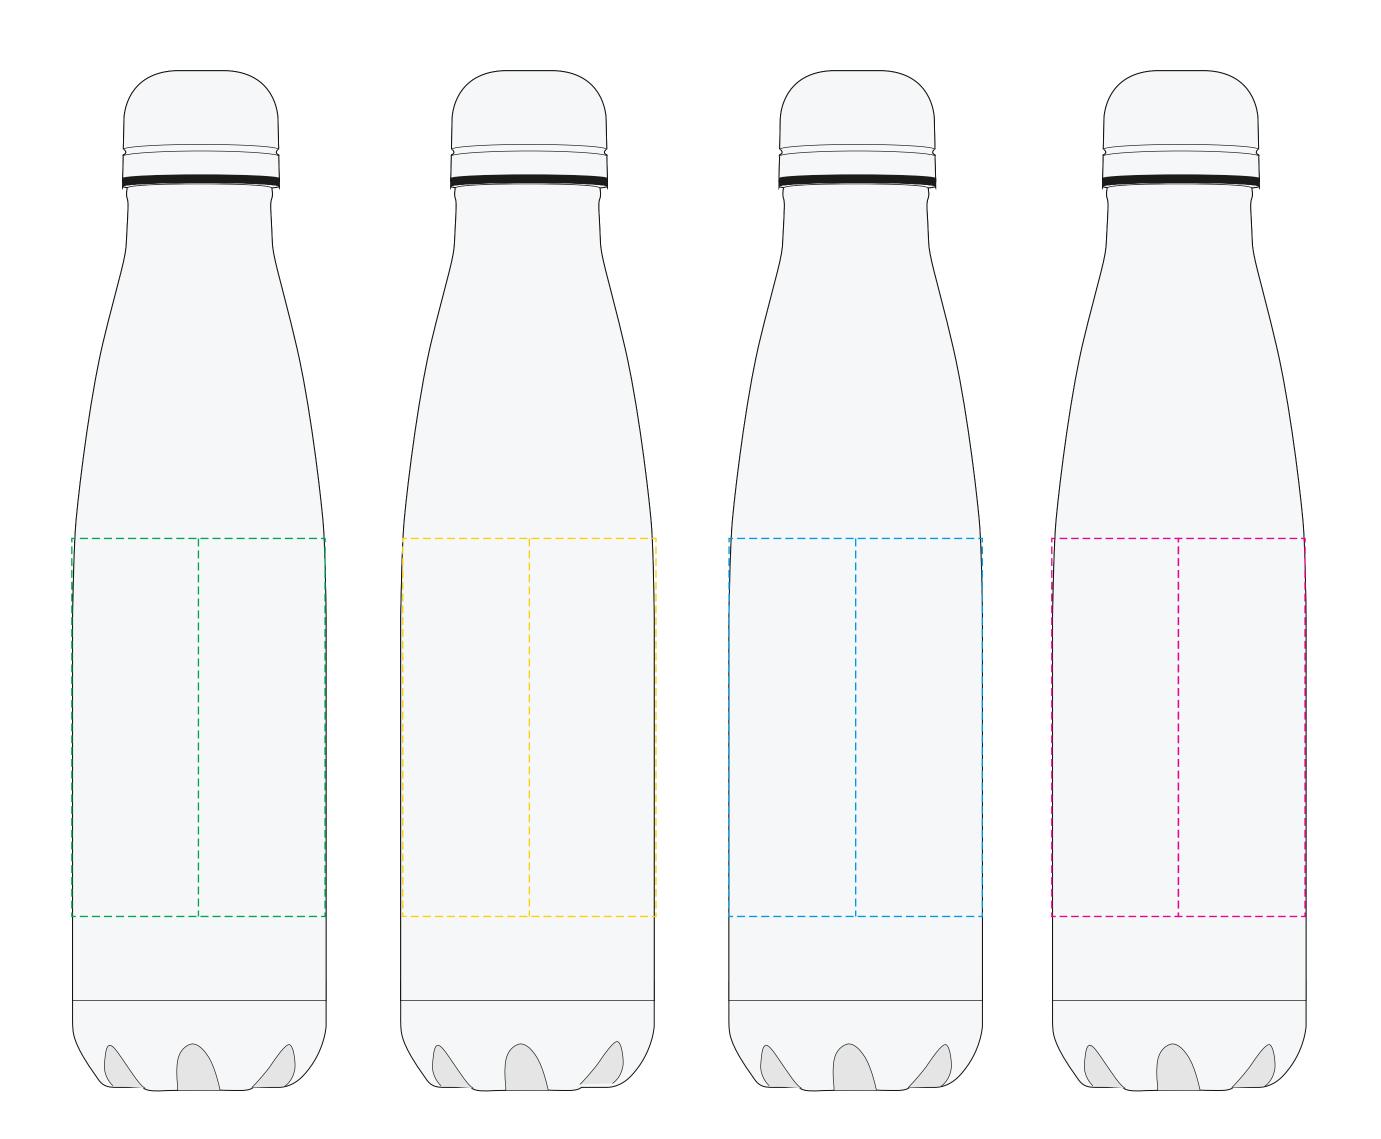

## YOUR VISUAL PROOF (1 of 2)

For Visual Purposes Only. Please see page 2 for actual artwork size.

Order Reference xxxxxx

Date created xx/xx/xx

Created by xx

Product 195980
Colour Matt White

Full Colour

## **Artwork Advisories**

**Branding** 

This template is not to scale and is to be used as a **guide for print size & positioning only.** 

**Full colour printed colours may differ** when printed to the final product.