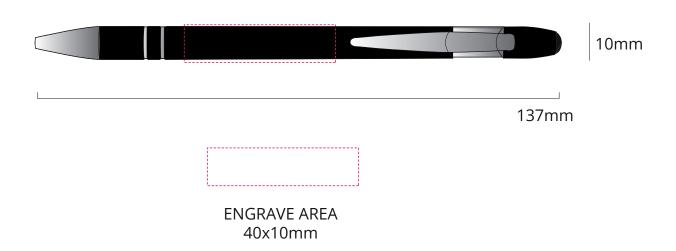

## YOUR VISUAL PROOF

Order Reference xxxxxx

Date created xx/xx/xx

Created by xx

Product 196013
Colour Black
Branding Engraved