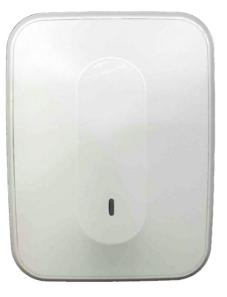

## PRODUCT PROOF SHEET

| Job Number :             |             | Graphics:      |
|--------------------------|-------------|----------------|
| То :                     |             |                |
| Attention :              |             | 1st off print: |
| Fax Ref :                |             |                |
| Print Ref :              | Article No: |                |
| Product Name :           |             | Packing:       |
| Product Ref :            |             |                |
| Quantity :               |             | T.P:           |
| PRODUCT SPECIFICATION    |             |                |
| Case : WHITE             |             |                |
| Print Size : 10mm x 24mm |             |                |
| Packaging : STD          |             |                |
| PRINTING DETAILS         |             |                |
| Colour 1 :               |             |                |
| Colour 2 :               |             |                |
| Colour 3 ·               |             |                |
| Colour 3 :               |             |                |
| Colour 4 :               |             |                |
| Colour 5 :               |             |                |
|                          |             |                |
| Colour 6 :               |             |                |