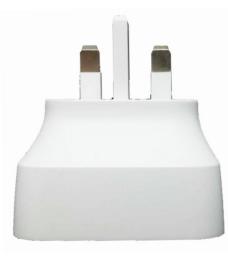

## PRODUCT PROOF SHEET

| Job Number :             |             | Graphics:      |
|--------------------------|-------------|----------------|
| То :                     |             |                |
| Attention :              |             | 1st off print: |
| Fax Ref :                |             |                |
| Print Ref :              | Article No: |                |
| Product Name :           |             | Packing:       |
| Product Ref :            |             |                |
| Quantity :               |             | T.P:           |
| PRODUCT SPECIFICATION    |             |                |
| Case : WHITE             |             |                |
| Print Size : 10mm x 24mm |             |                |
| Packaging : STD          |             |                |
| PRINTING DETAILS         |             |                |
| Colour 1 :               |             |                |
| Colour 2 :               |             |                |
| Colour 3 ·               |             |                |
| Colour 3 :               |             |                |
| Colour 4 :               |             |                |
| Colour 5 :               |             |                |
|                          |             |                |
| Colour 6 :               |             |                |