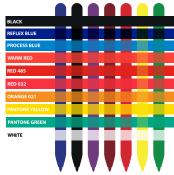

## Colour Guide:

The colour guide to the right indicates what certain colours may print like on coloured pens or other printed colours. Some requested colours may print slightly darker or lighter depending on the substrate.

We request that this be taken into consideration when approving artwork

Your order will be processed, based on the above, unless you have made amendments. All orders are subject to our full terms & conditions. However, we would like to draw your attention to the following terms in particular.