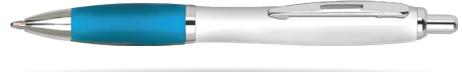

## 193934 Contour Digital BP

Colour: Light Blue Refill Colour: Black

Print Area: 8-10mm x 60mm (Barrel)

**Line Drawing Scale: 100%** 

| Please N | Vote: |
|----------|-------|
|----------|-------|

All colours including print and product is for visual purposes only and should not be regarded as the actual colour of product and print.