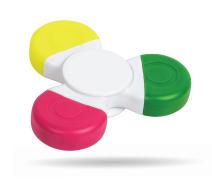

## **Hi-Spin Highlighter**

Colour: White

Refill Colour: Yellow, Pink and Green

Print Area: 28mm (Diameter) Line Drawing Scale: 100%

Artwork at 100% Print FULL COLOUR

Side Two

Side One