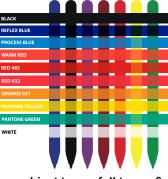

## Colour Guide:

The colour guide to the right indicates what certain colours may print like on coloured pens or other printed colours. Some requested colours may print slightly darker or lighter depending on the substrate.