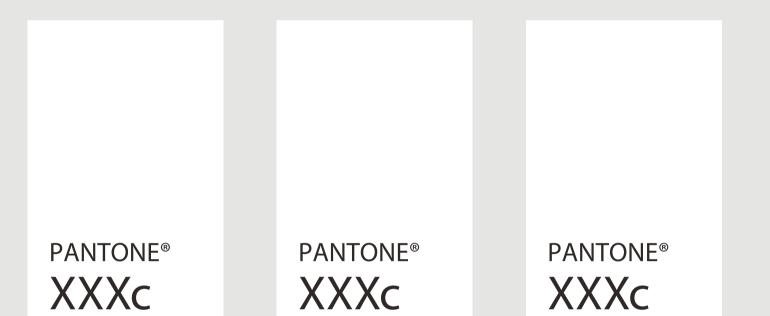

195753

Colour

Natural

Branding

Spot Colour

PANTONE®

XXXc

## PANTONE® Colours

**Artwork Advisories** 

It is the customer's responsibility to ensure that the proof is correct in all areas. Please be sure to double-check spelling, grammar, layout and design before approving artwork. Due to the variation in monitor colours and adjustments, PDF proofs may not provide an accurate colour representation of the final product & printed work. Once artwork is approved, your order will be processed based on the above unless any amendments are made. All orders are subject to our terms and conditions.