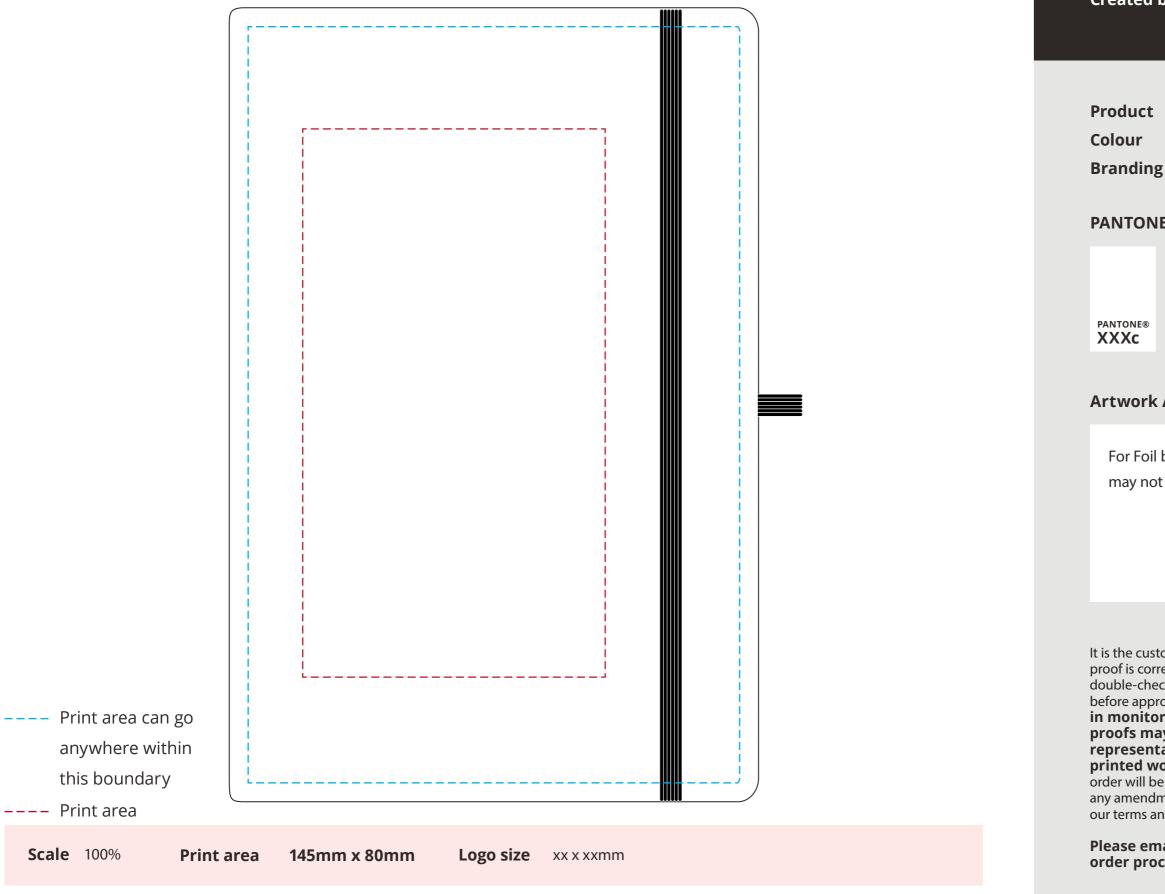

## YOUR VISUAL PROOF

Order R Date cre Created

| eference | xxxxxx   |
|----------|----------|
| eated    | xx/xx/xx |
| l by     | xx       |

| t  | 195428                  |
|----|-------------------------|
|    | Black                   |
| ng | Debossing/Foil Blocking |

## **PANTONE®** Colours

| pantone®<br>XXXC | pantone®<br>XXXC | pantone® |
|------------------|------------------|----------|

## **Artwork Advisories**

- For Foil blocking, Pantone colours
- may not be an exact match.

It is the customer's responsibility to ensure that the proof is correct in all areas. Please be sure to double-check spelling, grammar, layout and design before approving artwork. **Due to the variation in monitor colours and adjustments, PDF proofs may not provide an accurate colour representation of the final product & printed work.** Once artwork is approved, your order will be processed based on the above unless any amendments are made. All orders are subject to our terms and conditions.