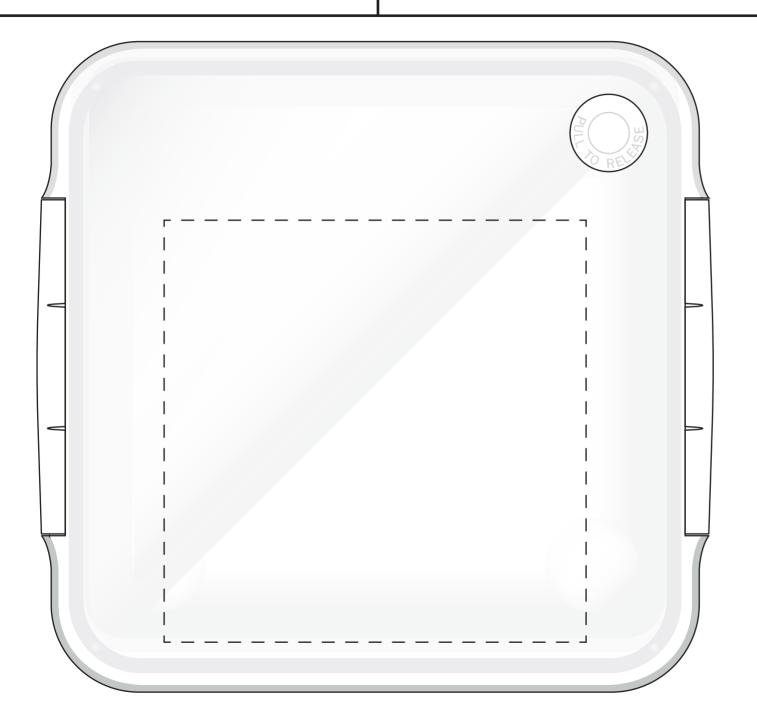

## ARTWORK PROOF

| Date     | 00/00/2018        |  |  |  |
|----------|-------------------|--|--|--|
| CRM:     | 00000             |  |  |  |
| Product: | Large Lunch Buddy |  |  |  |
| Code:    | 403425            |  |  |  |
| Colour:  | white / white     |  |  |  |

Print Area: 120mm x 120mm please see page 2 for artwork to size

| 4 | R | ΓV | V( | <b>OF</b> | 2K | CC | NC | CE | RI | <b>VS</b> |
|---|---|----|----|-----------|----|----|----|----|----|-----------|
|---|---|----|----|-----------|----|----|----|----|----|-----------|