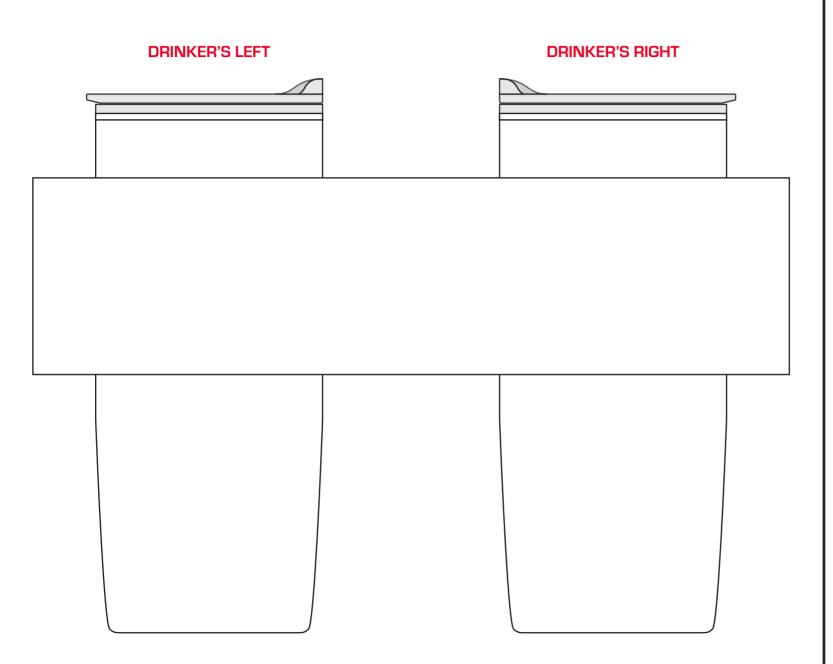

## ARTWORK PROOF

| Date     | 00/00/2018 |
|----------|------------|
| CRM:     | 00000      |
| Product: | Ivan Mug   |
|          |            |
| Colour:  | clear      |

Print Area: 250mm x 65mm please see page 2 for artwork to size

PLEASE EMAIL ALL APPROVALS/AMENDS TO YOUR ORDER PROCESSOR. page 1

| rint Area: 250mm x 65mm |      |
|-------------------------|------|
|                         |      |
|                         |      |
|                         |      |
|                         |      |
|                         |      |
|                         |      |
|                         |      |
|                         |      |
|                         |      |
|                         |      |
|                         |      |
|                         |      |
| r                       |      |
|                         | - 1  |
|                         | - 1  |
|                         | <br> |
|                         | i    |
|                         | i    |
|                         | - 1  |
|                         |      |