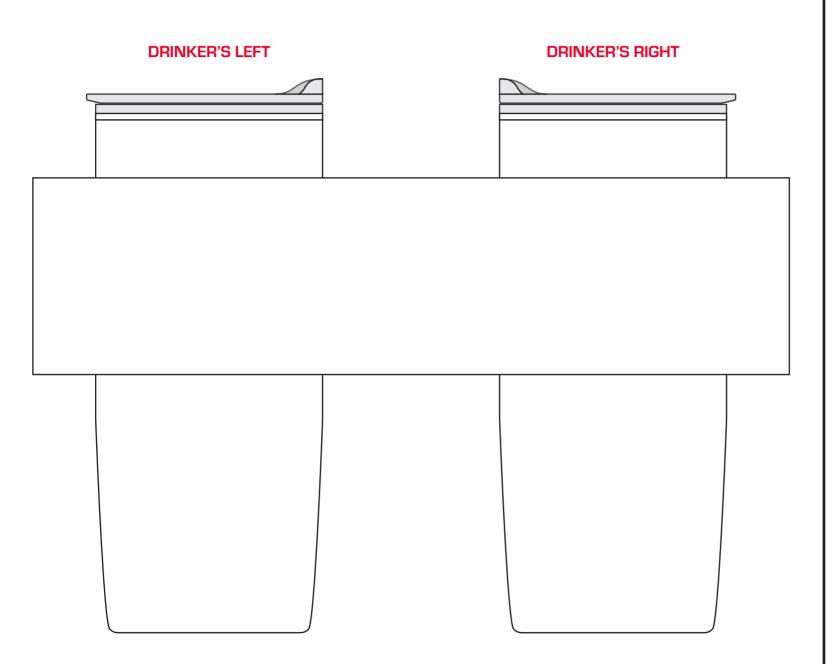

## ARTWORK PROOF

| Date     | 00/00/2018 |
|----------|------------|
| CRM:     | 00000      |
| Product: | Ivan Mug   |
| Code:    | 701475     |
| Colour:  | clear      |

Print Area: 250mm x 65mm please see page 2 for artwork to size

## **PRINT INSTRUCTIONS**

| 1 |  |  |
|---|--|--|
| 1 |  |  |
| 1 |  |  |
|   |  |  |

It is the customer's responsibility to ensure that the proof is correct in all areas. Please be sure to double-check spelling, grammar, layout and design before approving artwork. Due to the variation in monitor colours and adjustments, PDF proofs may not provide an accurate colour representation of the final product & printed work. Once artwork is approved, your order will be processed based on the above unless any amendments are made. All orders are subject to our terms and conditions.

PLEASE EMAIL ALL APPROVALS/AMENDS TO YOUR ORDER PROCESSOR. page 1

| rint Area: 250mm x 65mm |     |
|-------------------------|-----|
|                         |     |
|                         |     |
|                         |     |
|                         |     |
|                         |     |
|                         |     |
|                         |     |
|                         |     |
|                         |     |
|                         |     |
|                         |     |
|                         |     |
| r                       |     |
|                         | - 1 |
|                         | - 1 |
|                         | - 1 |
|                         | i   |
|                         | İ   |
|                         | - 1 |
|                         |     |