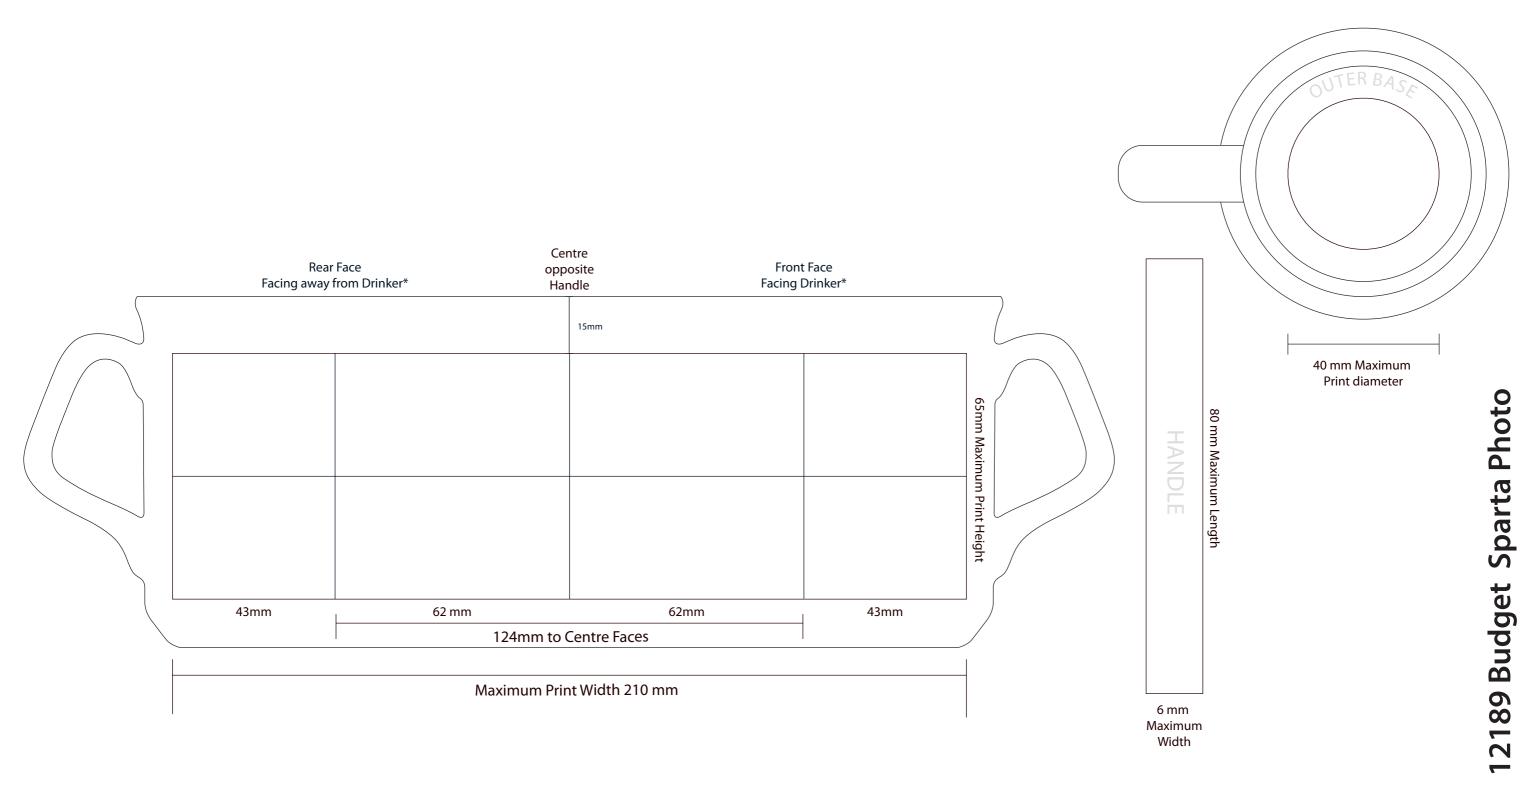

| Job Information                                              |                                      | Print Information                     |                                       | Artwork Advisory                                                                                                                                                                                               |
|--------------------------------------------------------------|--------------------------------------|---------------------------------------|---------------------------------------|----------------------------------------------------------------------------------------------------------------------------------------------------------------------------------------------------------------|
| Job No: Description: Product: Colour: Proof No: Date: Repro: | Sample<br>Sparta<br>White<br>1<br>AE | Process:<br>Dimensions:<br>Colour(s): | Dye sublimation<br>210 x 65mm<br>CMYK | *Faces indicate a right hand drinker,  Screen printed detail must be at least 1pt (0.353mm) thick  Text should be minimum 8pt to remain legible. Light text on a dark background will reproduce better if bold |