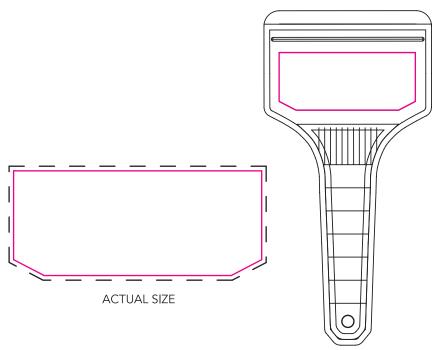

## Classic Ice Scraper Artwork Template

Description: Classic Ice Scraper

Item Size: 170 x 87mm

Artwork Size: APPROX 30 x 70mm

Our Order Ref: 0000
Quantity: 0000
Item Colour: White
Pantone Print Ref: 00000000