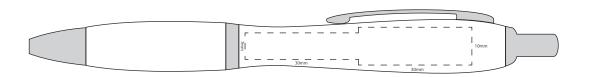

## **Contour Extra BP**

Colour: White Refill Colour: Black

Print Area: 7-10mm x 60mm (Barrel)

**Line Drawing Scale:** 100%

| Artwork at 200% |  |
|-----------------|--|
|                 |  |
|                 |  |
|                 |  |
|                 |  |
|                 |  |
|                 |  |
|                 |  |
|                 |  |
|                 |  |
|                 |  |
|                 |  |
|                 |  |
|                 |  |
|                 |  |
|                 |  |