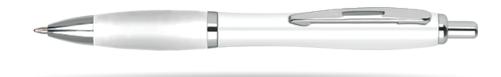

## **Contour Extra BP**

Colour: White Refill Colour: Black

Print Area: 7-10mm x 60mm (Barrel)

**Line Drawing Scale:** 100%

| Artwork at 200% |  |
|-----------------|--|
|                 |  |
|                 |  |
|                 |  |
|                 |  |
|                 |  |
|                 |  |
|                 |  |
|                 |  |
|                 |  |
|                 |  |
|                 |  |
|                 |  |
|                 |  |
|                 |  |
|                 |  |