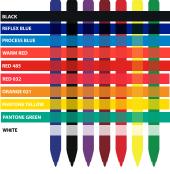

## Colour Guide:

The colour guide to the right indicates what certain colours may print like on coloured pens or other printed colours. Some requested colours may print slightly darker or lighter depending on the substrate.

We request that this be taken into consideration when approving artwork.

Your order will be processed, based on the above, unless you have made amendments. All orders are subject to our full terms & conditions. However, we would like to draw your attention to the following terms in particular.