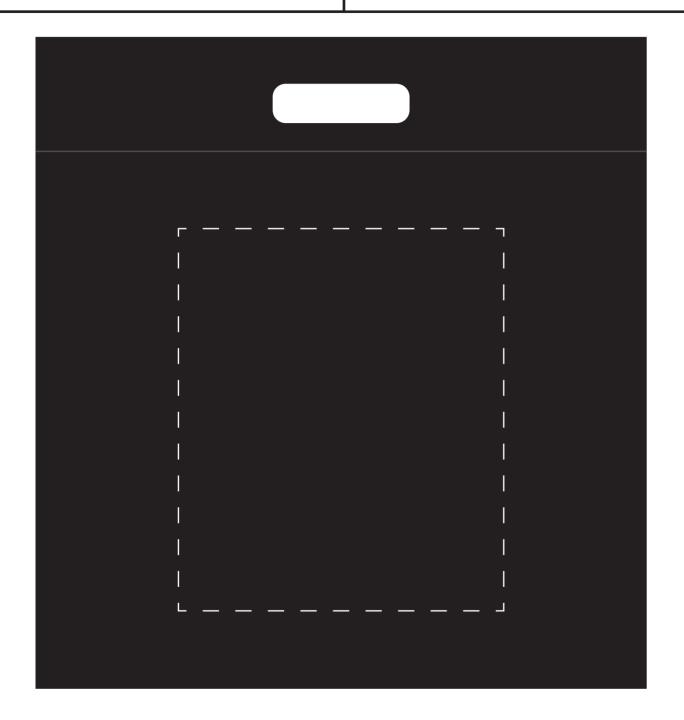

Print Area: 200mm x 235mm please see page 2 for artwork to size

| 4KI | WURK | CUN | PERINE | ) |
|-----|------|-----|--------|---|
|     |      |     |        | 1 |
|     |      |     |        | ı |

| PRINT | INSTRUCTIONS |
|-------|--------------|
|       |              |
|       |              |
|       |              |