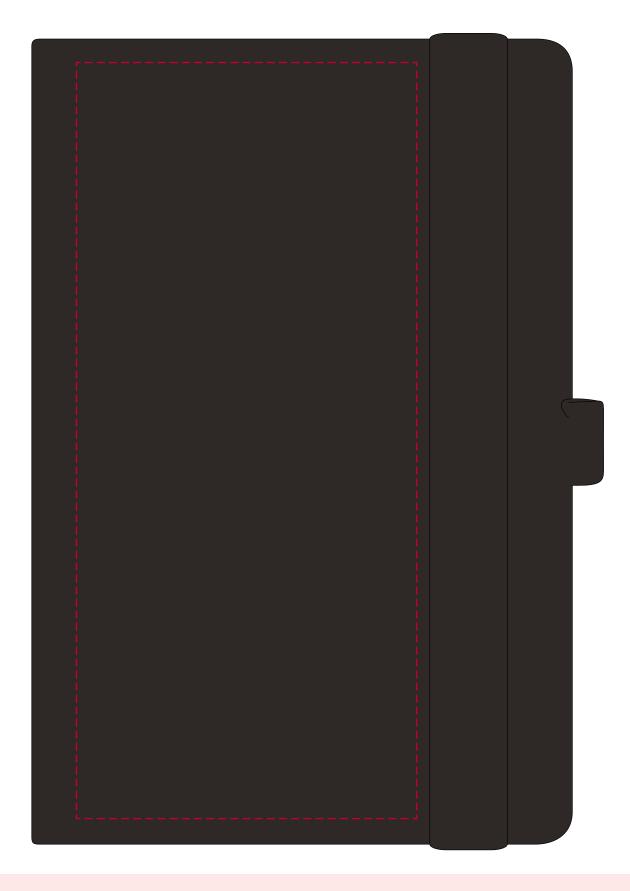

## YOUR VISUAL PROOF

Order Reference xxxxxx

Date created xx/xx/xx

Created by xx

**Product** 193476 **Colour** Black

**Branding** Spot colour