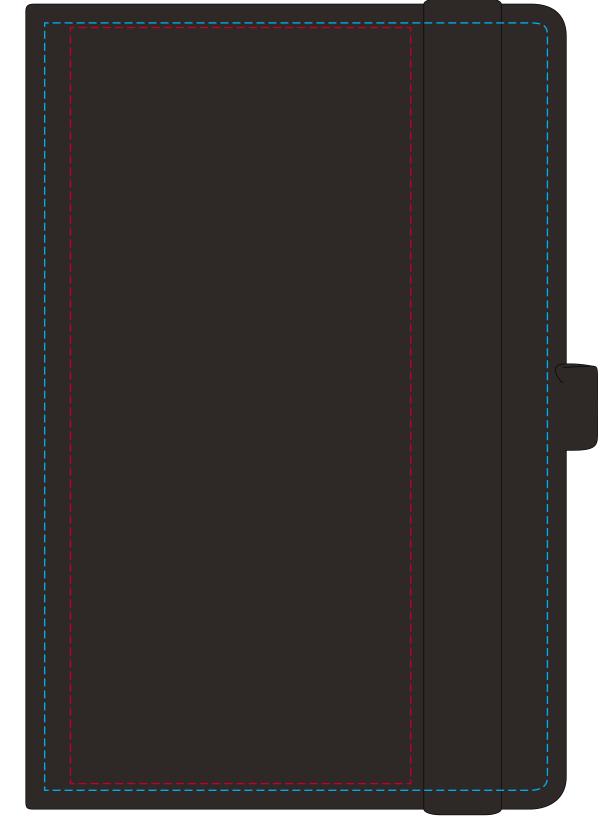

## YOUR VISUAL PROOF

Orde Date Crea

XXXc

---- Print area

Print area can go anywhere within this boundary \_\_\_\_

**Scale** 100% **Print area** 90 x 200mm Logo size xx x xxmm

| er Reference |
|--------------|
| ecreated     |
| ited by      |

XXXXXX xx/xx/xx XX

| Product  | 193476                  |
|----------|-------------------------|
| Colour   | Black                   |
| Branding | Foil Blocked / Debossed |

**Foil Block Colour** 