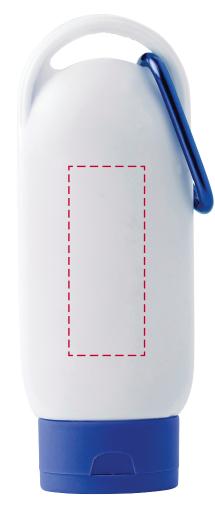

## YOUR VISUAL PROOF

Order ReferenceXXXXXXDate createdXX/XX/XXCreated byXX

| Product  | 194537            |
|----------|-------------------|
| Colour   | White/Cobalt Blue |
| Branding | Spot colour       |