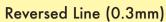

## DR1413 - Brite-Americano Mug

Product Dimension(mm): 95x154

AEIOU

AEIOU

Text (6pt)

Reversed Text (10pt)

Any lines or text below these restrictions will result in a loss of detail when printed

Reversed Text (4pt)

Any lines or text below these restrictions will result in a loss of detail when printed

| Mug =  |
|--------|
| Grip = |
| Lid =  |

**Actual Artwork Size(s):** 

\_ \_ \_ \_

. . . .