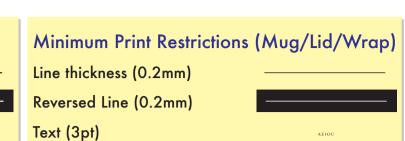

## DR1413 - Brite-Americano Mug

Product Dimension(mm): 95x154

AEIOU

AEIOU

Text (6pt)

Reversed Text (10pt)

Any lines or text below these restrictions will result in a loss of detail when printed

Reversed Text (4pt)

Any lines or text below these restrictions will result in a loss of detail when printed

| Mug =  |
|--------|
| Grip = |
| Lid =  |

**Actual Artwork Size(s):** 

\_ \_ \_ \_

. . . .