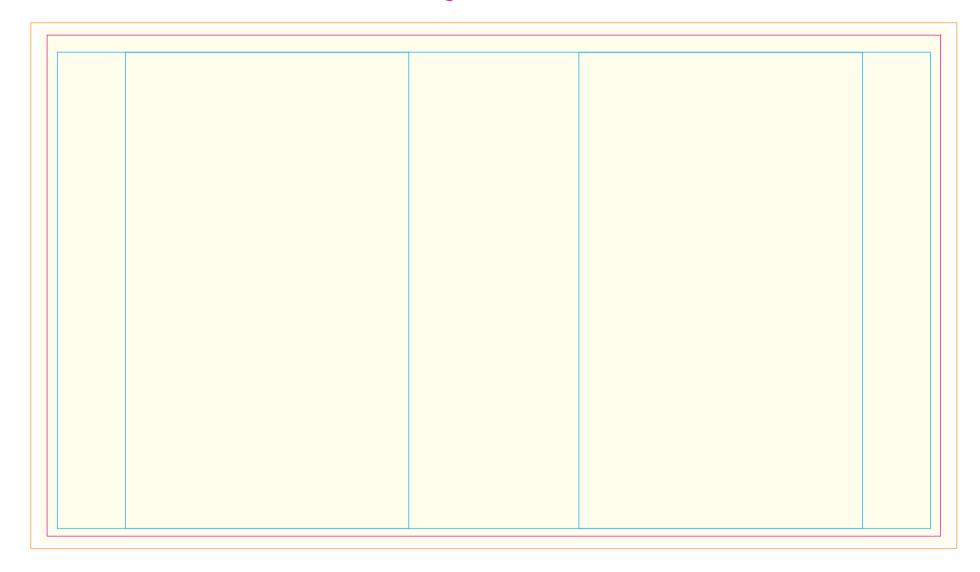

Yellow tint is to show the effect of the lamination process. Please note 'white' will not be 'pure brilliant white'

Mug Print Area

**Available Print Area(s):** 

**Notes For Artroom:** 

Bleed Boundary (Mug) = 245x139mm Max Print Area (Mug) = 236x132.5mm Text limit (Mug) = 231x126mm If Artwork Contains a QR Code It Can Be No Larger Than 25x25mm