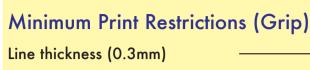

## DR1413 - Brite-Americano Mug

Product Dimension(mm): 95x154

AEIOU

AEIOU

Text (6pt)

Reversed Text (10pt)

Any lines or text below these restrictions will result in a loss of detail when printed

Reversed Text (4pt)

Any lines or text below these restrictions will result in a loss of detail when printed

| Mug =  |
|--------|
| Grip = |
| Lid =  |

**Actual Artwork Size(s):** 

\_ \_ \_ \_

. . . .