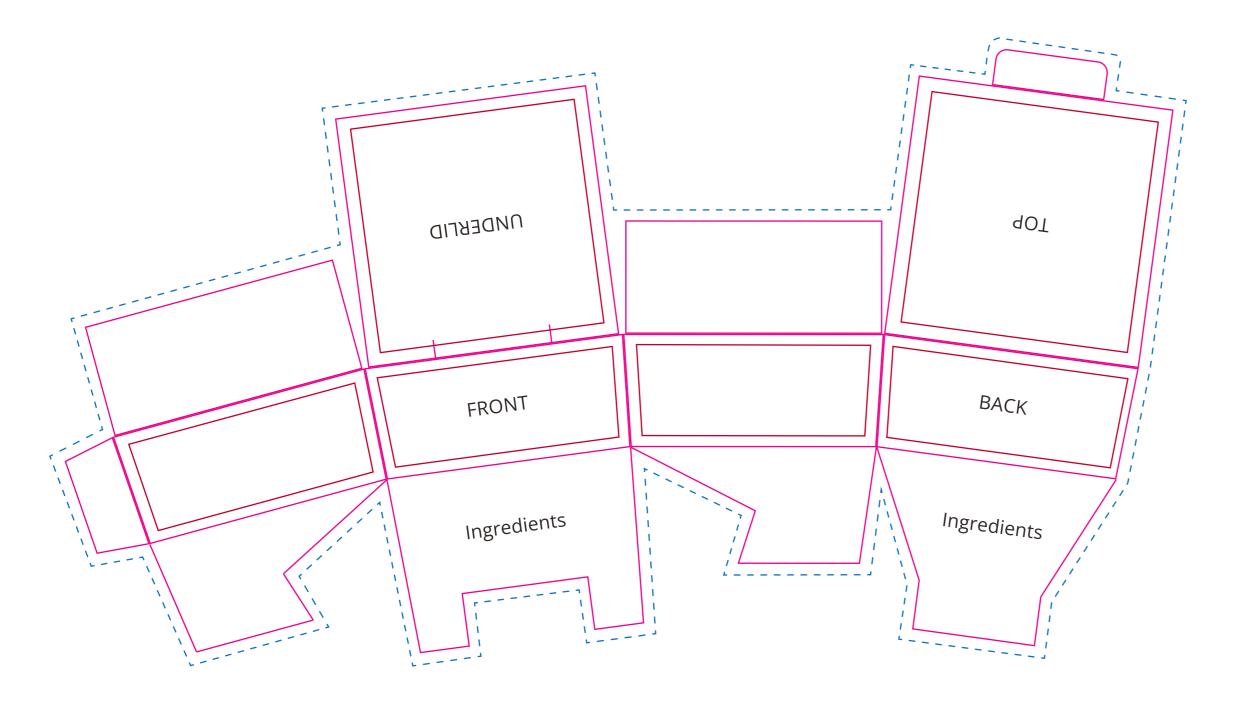

## YOUR VISUAL PROOF (2 of 2)

—— Safe text area

Cut /fold lines

--- Bleed

Visual scale 100%.

Order Reference

Date created

xxxxxx xx/xx/xx

XX

Created by

All over print

Logo size

XX X XX

Branding

Print area

Full colour