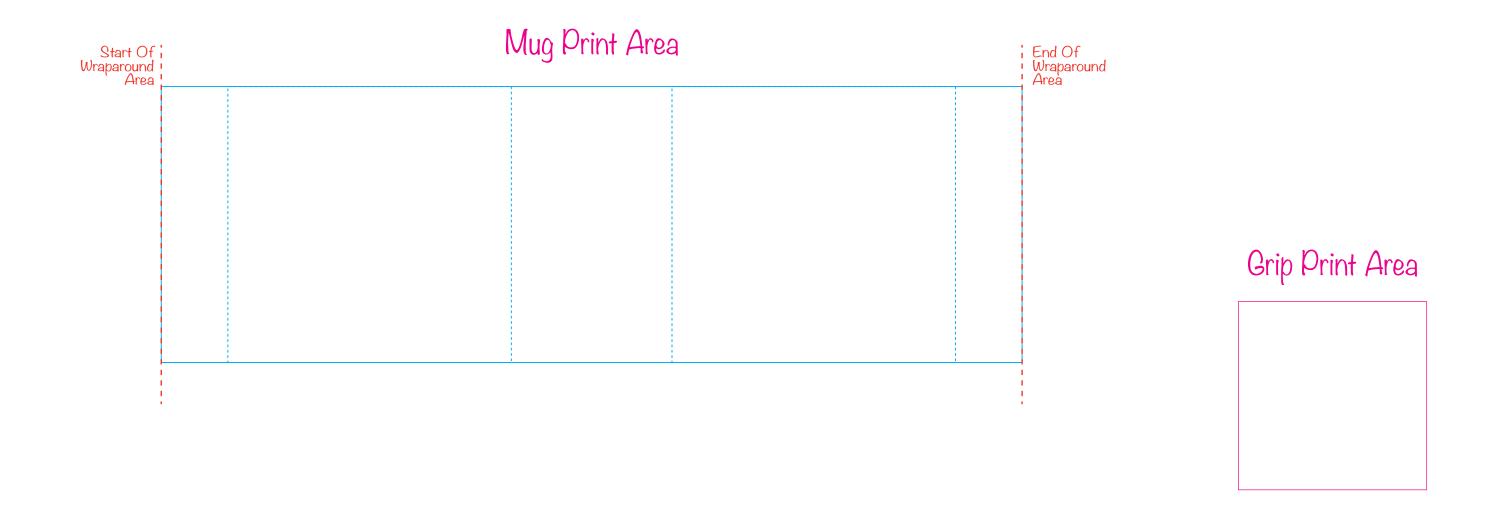

## LE9575 - Americano Mug

Product Dimension(mm): 95x150

| Minimum Print Restrictions (Mug/Grip)  Line thickness (0.3mm)  Reversed Line (0.3mm)  Text (6pt)  Reversed Text (10pt)  ABIOU  Any lines or text below these restrictions will result in a loss of detail when printed | Minimum Print Restrictions (Lid/Wrap)  Line thickness (0.2mm)  Reversed Line (0.2mm)  Text (3pt)  Reversed Text (4pt)  Any lines or text below these restrictions will result in a loss of detail when printed | Actual Artwork Size(s):         Mug = | Please read carefully:  The drinking spout of the lid may be in different positions in relation to your artwork across your mug order.  Please be advised that a full wraparound print is not available on this mug, there will be a 5mm(minimum) gap before the start and after the end of the wraparound area. |
|------------------------------------------------------------------------------------------------------------------------------------------------------------------------------------------------------------------------|----------------------------------------------------------------------------------------------------------------------------------------------------------------------------------------------------------------|---------------------------------------|------------------------------------------------------------------------------------------------------------------------------------------------------------------------------------------------------------------------------------------------------------------------------------------------------------------|
|                                                                                                                                                                                                                        |                                                                                                                                                                                                                |                                       |                                                                                                                                                                                                                                                                                                                  |

## **Available Print Area(s):**

- Wraparound-Mug = 228x73mmNearside/Farside-Mug = 75x73mm
- --- Grip = 50x50mm