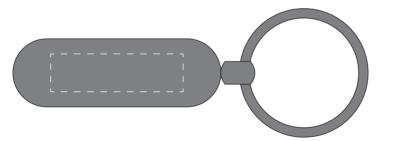

## **ARTWORK PROOF**

| Date     | 00/00/2018      |
|----------|-----------------|
| CRM:     | 00000           |
| Product: | Neptune Keyring |
| Code:    | 702482          |
| Colour:  | silver          |

Engrave Area: 35mm x 10mm