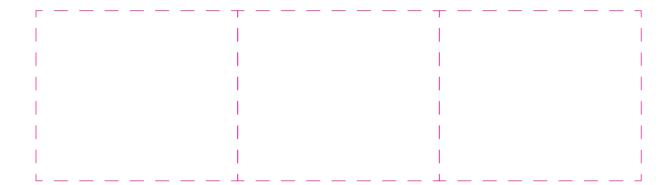

Print Area: 160mm x 45mm please see page 2 for artwork to size

| col | col | col | col |
|-----|-----|-----|-----|
| 1   | 2   | 3   | 4   |

PLEASE EMAIL ALL APPROVALS/AMENDS TO YOUR ORDER PROCESSOR. page 1

Print Area: 160mm x 45mm