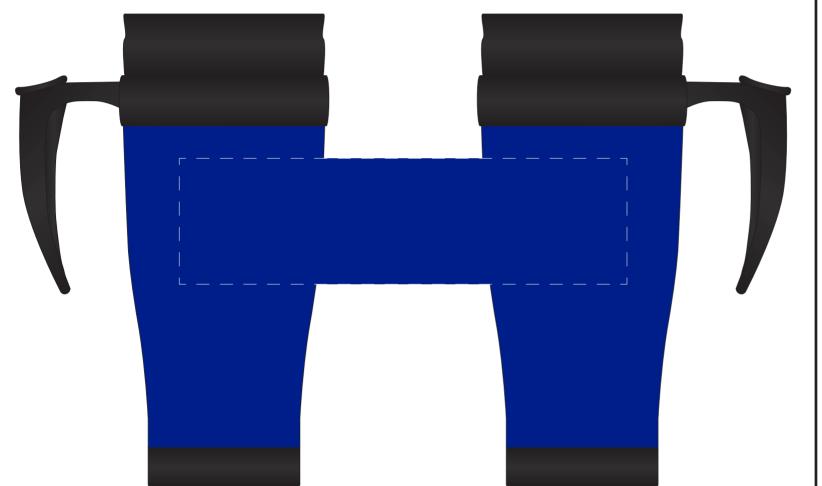

## ARTWORK PROOF

| Date     | 00/00/2020        |
|----------|-------------------|
| CRM:     | 000000            |
| Product: | Thermo Travel Mug |
| Code:    |                   |
| Colour:  | reflex blue       |

Print Area: 160mm x 45mm please see page 2 for artwork to size

| col | col | col | col |
|-----|-----|-----|-----|
| 1   | 2   | 3   | 4   |