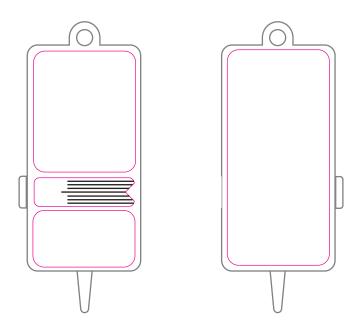

## Deluxe Tyre Tread Gauge Artwork Template

Description: Deluxe Tyre Tread Gauge

Item Size: 65 x 32mm

Artwork Size: Front Top 32 x 27mm / Front Bottom 15 x27mm / Back 57 x 27mm

Our Order Ref: 00000
Quantity: 00000
Item Colour: White
Pantone Print Ref: 00000000