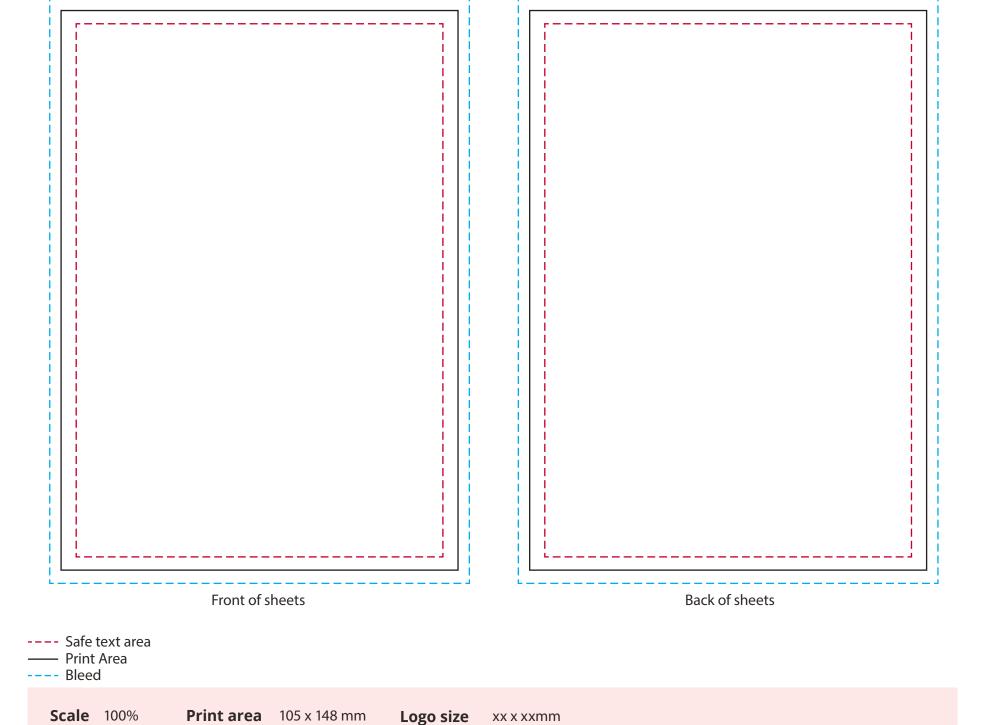

## YOUR VISUAL PROOF

| Product<br>Colour<br>Brandin                                                                    |                                                                                                                                                         | 193728<br>White<br>Spot Colour                                                                  | /Full Colour                                                  |  |
|-------------------------------------------------------------------------------------------------|---------------------------------------------------------------------------------------------------------------------------------------------------------|-------------------------------------------------------------------------------------------------|---------------------------------------------------------------|--|
| PANTO                                                                                           | NE® Colours                                                                                                                                             |                                                                                                 |                                                               |  |
| pantone®<br>XXXu                                                                                | pantone®<br>XXXu                                                                                                                                        | pantone®<br>XXXu                                                                                | pantone®<br>XXXU                                              |  |
| Artwork Advisories                                                                              |                                                                                                                                                         |                                                                                                 |                                                               |  |
|                                                                                                 |                                                                                                                                                         |                                                                                                 |                                                               |  |
|                                                                                                 |                                                                                                                                                         |                                                                                                 |                                                               |  |
|                                                                                                 |                                                                                                                                                         |                                                                                                 |                                                               |  |
|                                                                                                 |                                                                                                                                                         |                                                                                                 |                                                               |  |
| proof is co<br>double-ch<br>before app<br><b>in monit</b><br><b>proofs m</b><br><b>represen</b> | stomer's respons<br>rrect in all areas.<br>eck spelling, gra<br>proving artwork.<br>or colours and<br>ay not provid<br>tation of the<br>work. Once artw | Please be sure<br>mmar, layout a<br>Due to the v<br>d adjustmen<br>le an accura<br>final produc | to<br>ind design<br>variation<br>ts, PDF<br>te colour<br>tt & |  |