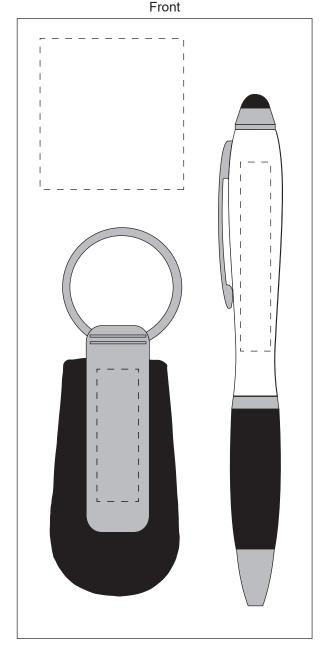

## **PS02 Promo Set**

Print Areas: Pen - 50 x 8mm, Laser Engraved Aluminium, Keyring - 35 x 11mm Laser Engraved Aluminium Backing Card Front - 38 x 40mm, Backing Card Full Size 78 x 164mm

Line Drawing Scale for Backing Card, Keyring and Pen: 100%

Please Note: Dotted lines do not print, they are purely there to show the print area

Please Note: Pen and Keyring image are not printed onto the backing card, this is to show how the products will look