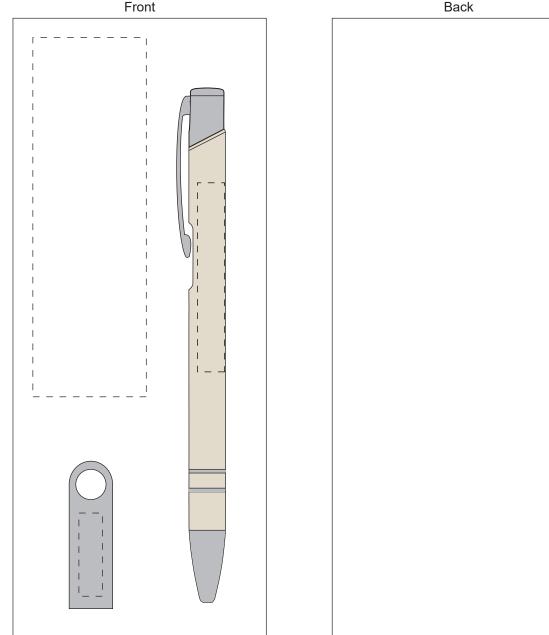

## PS03 Promo Set

Print Areas: Pen - 50 x 7.2mm, Laser Engraved Aluminium, USB - 22 x 6.2mm Laser Engraved Aluminium Backing Card Front - 30 x 95mm, Backing Card Full Size 67 x 164mm Line Drawing Scale for Backing Card, USB and Pen: 100%

Please Note: Dotted lines do not print, they are purely there to show the print area

Please Note: Pen and USB image are not printed onto the backing card, this is to show how the products will look

Your order will be processed, based on the above, unless you have made amendments. All orders are subject to our full terms & conditions. However, we would like to draw your attention to the following terms in particular.