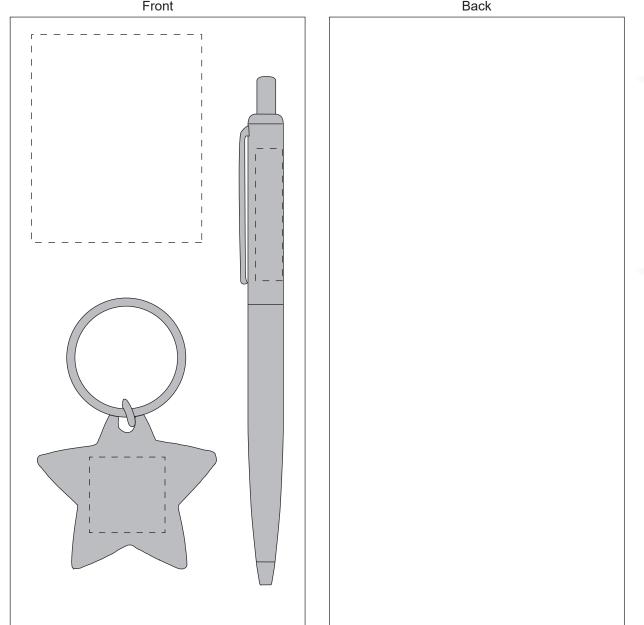

## PS01 Promo Set

Print Areas: Pen - 35 x 7.1mm, Laser Engraved Brass, Keyring - 20 x 20mm Laser Engraved Aluminium Backing Card Front - 45 x 55mm, Backing Card Full Size 78 x 164mm Line Drawing Scale for Backing Card, Keyring and Pen: 100%

Please Note: Dotted lines do not print, they are purely there to show the print area

Please Note: Pen and Keyring image are not printed onto the backing card, this is to show how the products will look